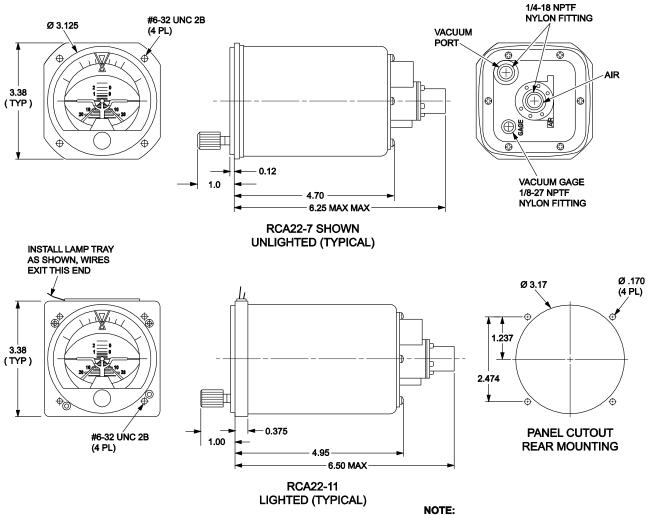

# **MODEL RCA 22**

A 1/4 -18 NPTF nylon tube slip fitting is recommended for air/vacuum hose installation. A 1/8 - 27 NPTF nylon tube slip fitting is recommended for vacuum gage installation.

#### **Dimensions:**

Length: 6.50 in. MaxWidth: 3.38 in. MaxHeight: 3.38 in. MaxWeight: 2.2 lbs. Max

### Rear threaded ports:

- AIR: 1/4-18 NPTF nylon fitting.
- VAC: (unmarked port) 1/4-18 NPTF nylon fitting.
- VAC GAGE: 1/8-27 NPTF nylon fitting.

# RCA 22 VACUUM GYRO HORIZON INDICATOR INSTALLATION DIAGRAM

- Dimensions are in inches.
- Screw length is .38 plus bezel & panel thickness.
- Light wiring: White power, Black Ground.